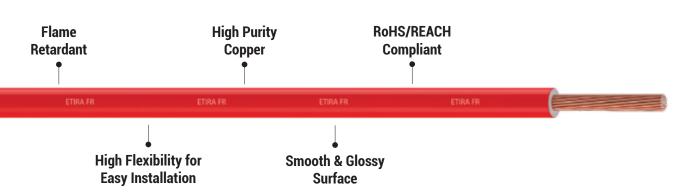

## सुरक्षा से समझौता नहीं

99.97%
High Purity Electrolytic
Grade Copper

99.97% HIGH PURITY COPPER

RoHS COMPLIANT

REACH

ETIRA Single Core FR wires are made with the highest grade electroclytic copper & incorporate FlameStop insulation technology, keeping your family safe from electrical accidents and fire emergencies. It is ideal for wiring in closed confined spaces and applications that require high flexibility. Suited for both indoor and outdoor installation in applications that require working voltages upto 1100V.