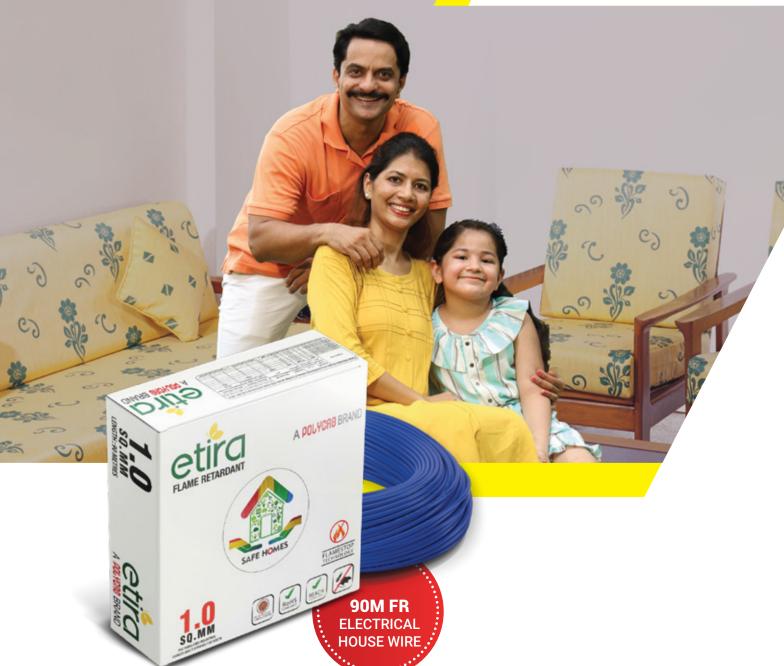

## सुरक्षा से समझौता नहीं

99.97%
High Purity Electrolytic
Grade Copper

99.97% HIGH PURITY COPPER

RoHS COMPLIANT

REACH

ETIRA Single Core FR wires are made with the highest grade electroclytic copper & incorporate FlameStop insulation technology, keeping your family safe from electrical accidents and fire emergencies. It is ideal for wiring in closed confined spaces and applications that require high flexibility. Suited for both indoor and outdoor installation in applications that require working voltages upto 1100V.